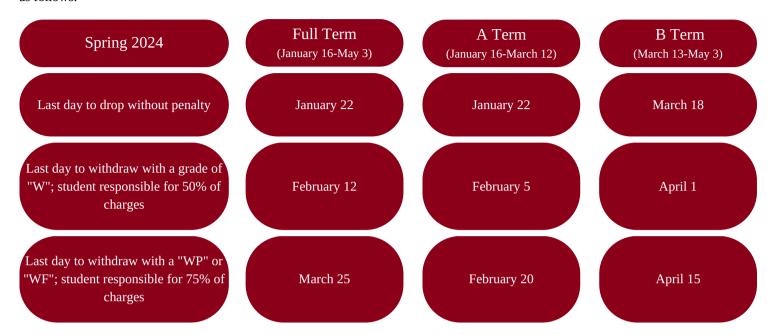

### **SPRING 2024**

| Jan. 15      | University closed, MLK, Jr. Day      |
|--------------|--------------------------------------|
| Jan. 16      | First day of class                   |
| Jan. 22      | Last day to drop or add a class      |
| Feb. 12      | Last day to drop with a "W"          |
| Mar. 1       | Midterm grades due (by 4:00pm CDT)   |
| Mar. 4-8     | Spring Break, no classes             |
| Mar. 25      | Last day to drop with a "WP" or "WF" |
| Mar. 29      | University closed, Good Friday       |
| Apr. 27      | Last day of class                    |
| Apr 29-May 3 | Final Exams (schedule on last page)  |
| May 4        | Commencement                         |

### **SPRING 2024 - A TERM**

| Jan. 15 | University closed, MLK, Jr. Day      |
|---------|--------------------------------------|
| Jan. 16 | First day of class                   |
| Jan. 22 | Last day to drop or add a class      |
| Feb. 5  | Last day to drop with a "W"          |
| Feb. 20 | Last day to drop with a "WP" or "WF" |
| Mar. 12 | Last day of class                    |

# **SPRING 2024 - B TERM**

| Mar. 13 | First day of class                   |
|---------|--------------------------------------|
| Mar. 18 | Last day to drop or add a class      |
| Mar. 29 | University closed, Good Friday       |
| Apr. 1  | Last day to drop with a "W"          |
| Apr. 15 | Last day to drop with a "WP" or "WF" |
| May 3   | Last day of class                    |